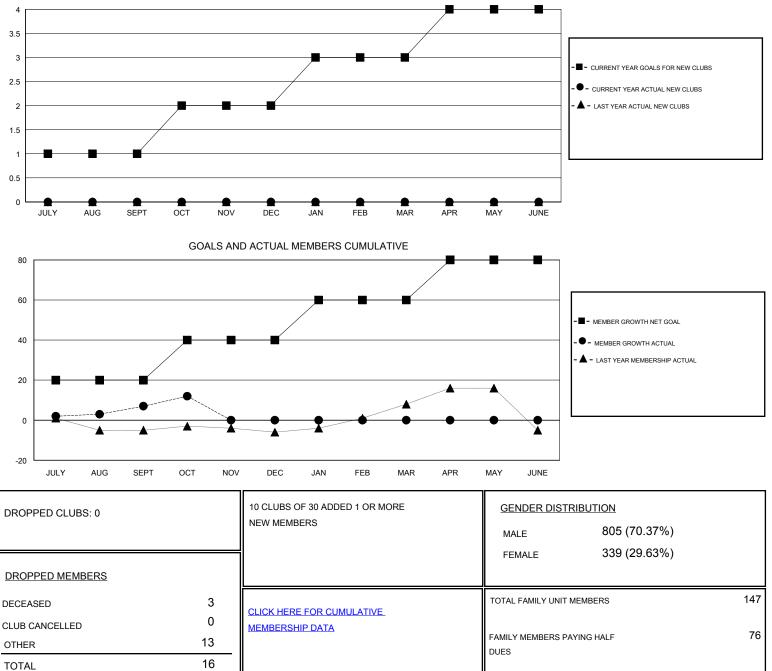

## District 42

Results as of: 10/31/2019

| GMT:                           | LOCATION RHODE ISLAND |   |   |                                  |    |    | GMT CA |         |
|--------------------------------|-----------------------|---|---|----------------------------------|----|----|--------|---------|
| Clubs<br>RESULTS FOR 2019-2020 |                       |   |   | Members<br>RESULTS FOR 2019-2020 |    |    |        |         |
|                                |                       |   |   |                                  |    |    |        | QUARTER |
| JULY/AUG/SEPT                  | 1                     | 0 | 0 | JULY/AUG/SEPT                    | 20 | 20 | 9      |         |
| OCT/NOV/DEC                    | 1                     | 0 | 0 | OCT/NOV/DEC                      | 20 | 12 | 7      |         |
| JAN/FEB/MAR                    | 1                     | 0 | 0 | JAN/FEB/MAR                      | 20 | 0  | 0      |         |
| APR/MAY/JUNE                   | 1                     | 0 | 0 | APR/MAY/JUNE                     | 20 | 0  | 0      |         |